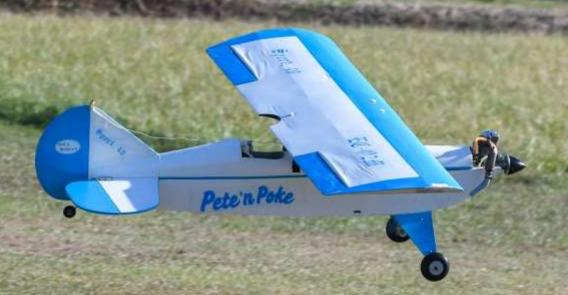

#### Web Master

David Hess news@marksrc.com

MARKS is AMA Charter Club #333. MARKS maintains a flying field located at: Waybright Field 1918 Saint Lukes Road Salisbury, MD 21804

On the cover: John Heinz flying his Pete n Poke at Waybright Field.